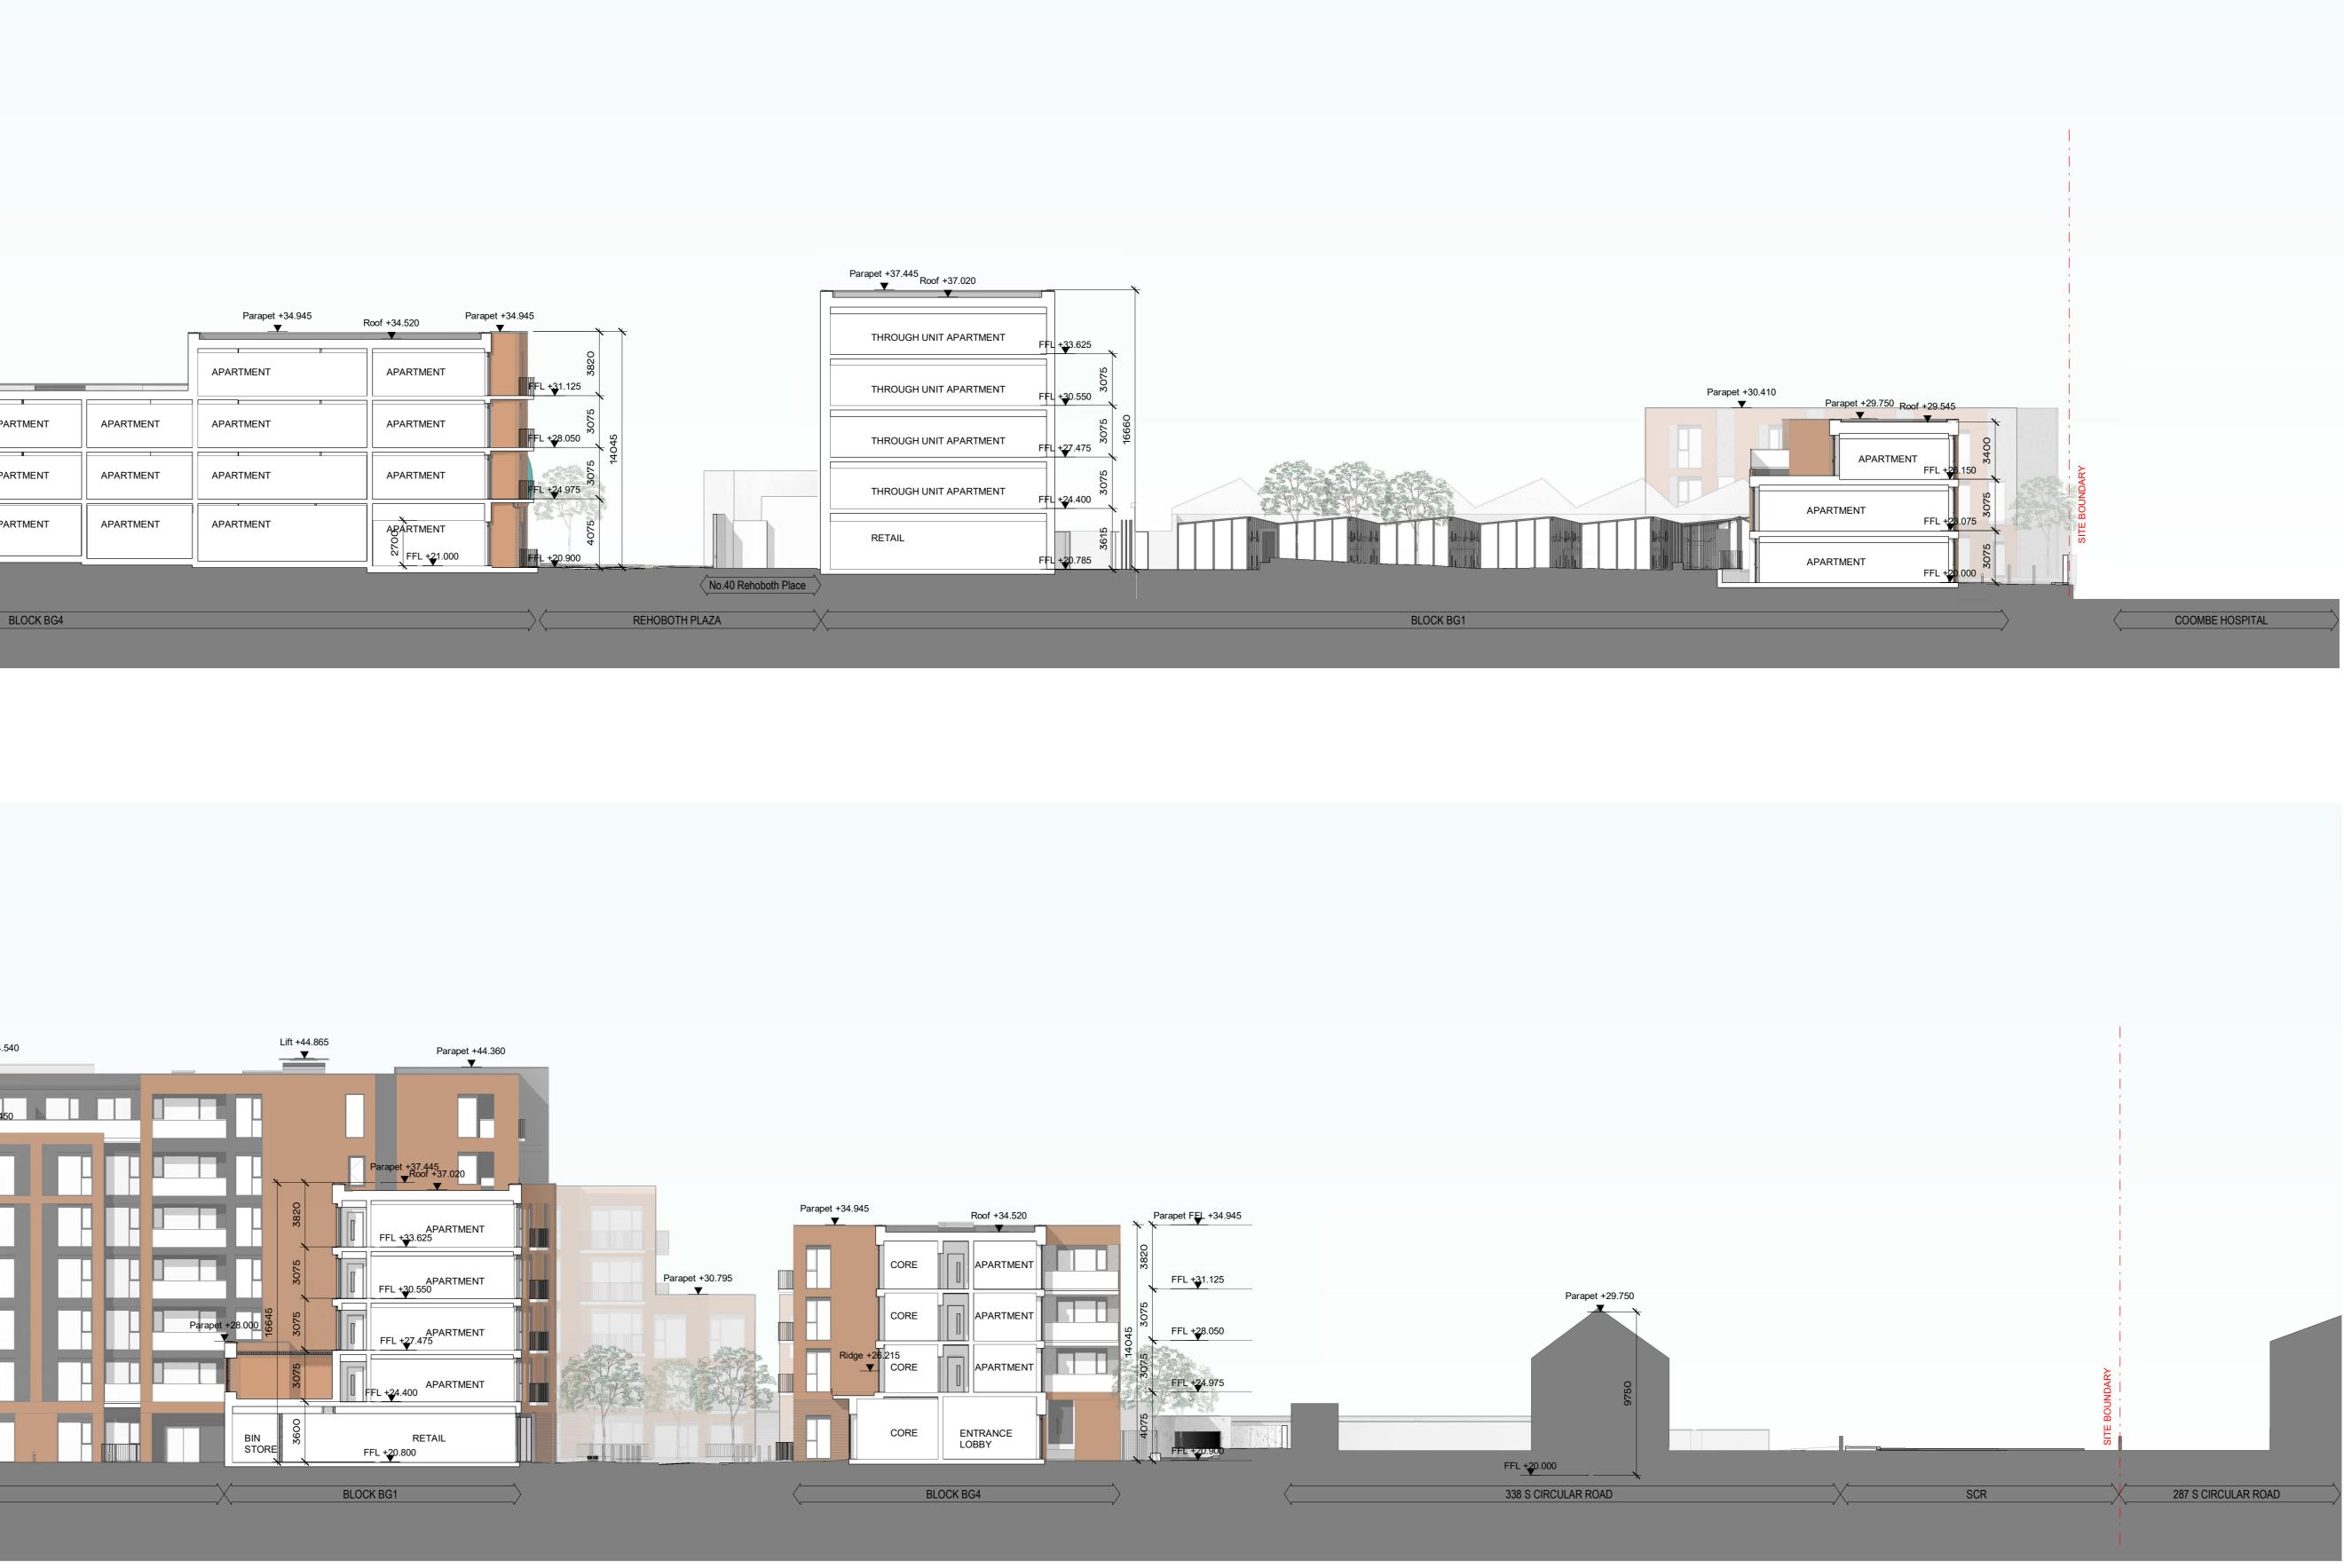

TMENT<br>APARTMENT<br>APARTMENT<br>APARTMENT<br>APARTMENT<br>APARTMENT |
| FFL +27.650                |                                                                                         |
|                            | APARTMENT GYM HOLDING METER OG CAR<br>AREA GROOM METER OG MARK                          |
|                            | RAMP BASEMENT                                                                           |
| ,<br>                      |                                                                                         |
| DCC LANDS                  | BLOCK BG2                                                                               |
| 3 Section C<br>1:200       |                                                                                         |









| PROJECT NUMBER<br>950765 |                | DATE<br>09/03/21         |          |
|--------------------------|----------------|--------------------------|----------|
| SCALE@ A0:<br>1 : 200    |                | DRAWN/CHECKED:<br>EM/ BF |          |
| STATUS CODE:             | DRAWING NUMBER |                          | REVISION |
| A1                       | PL-3000        |                          | P01      |

SITE SECTION A, B & C

## \_\_\_\_\_ DRAWING

PROJECT Bailey Gibson SHD 2

CLIENT CWTC Multi Family ICAV acting solely in respect of its sub fund DBTR SCR1 Fund

## STATUS CODE DESCRIPTION ISSUED FOR PLANNING APPROVAL

| P01 | 03/06/2022 | ISSUED FOR PLANNING | BF  | EM  |
|-----|------------|---------------------|-----|-----|
| REV | DATE       | DESCRIPTION         |