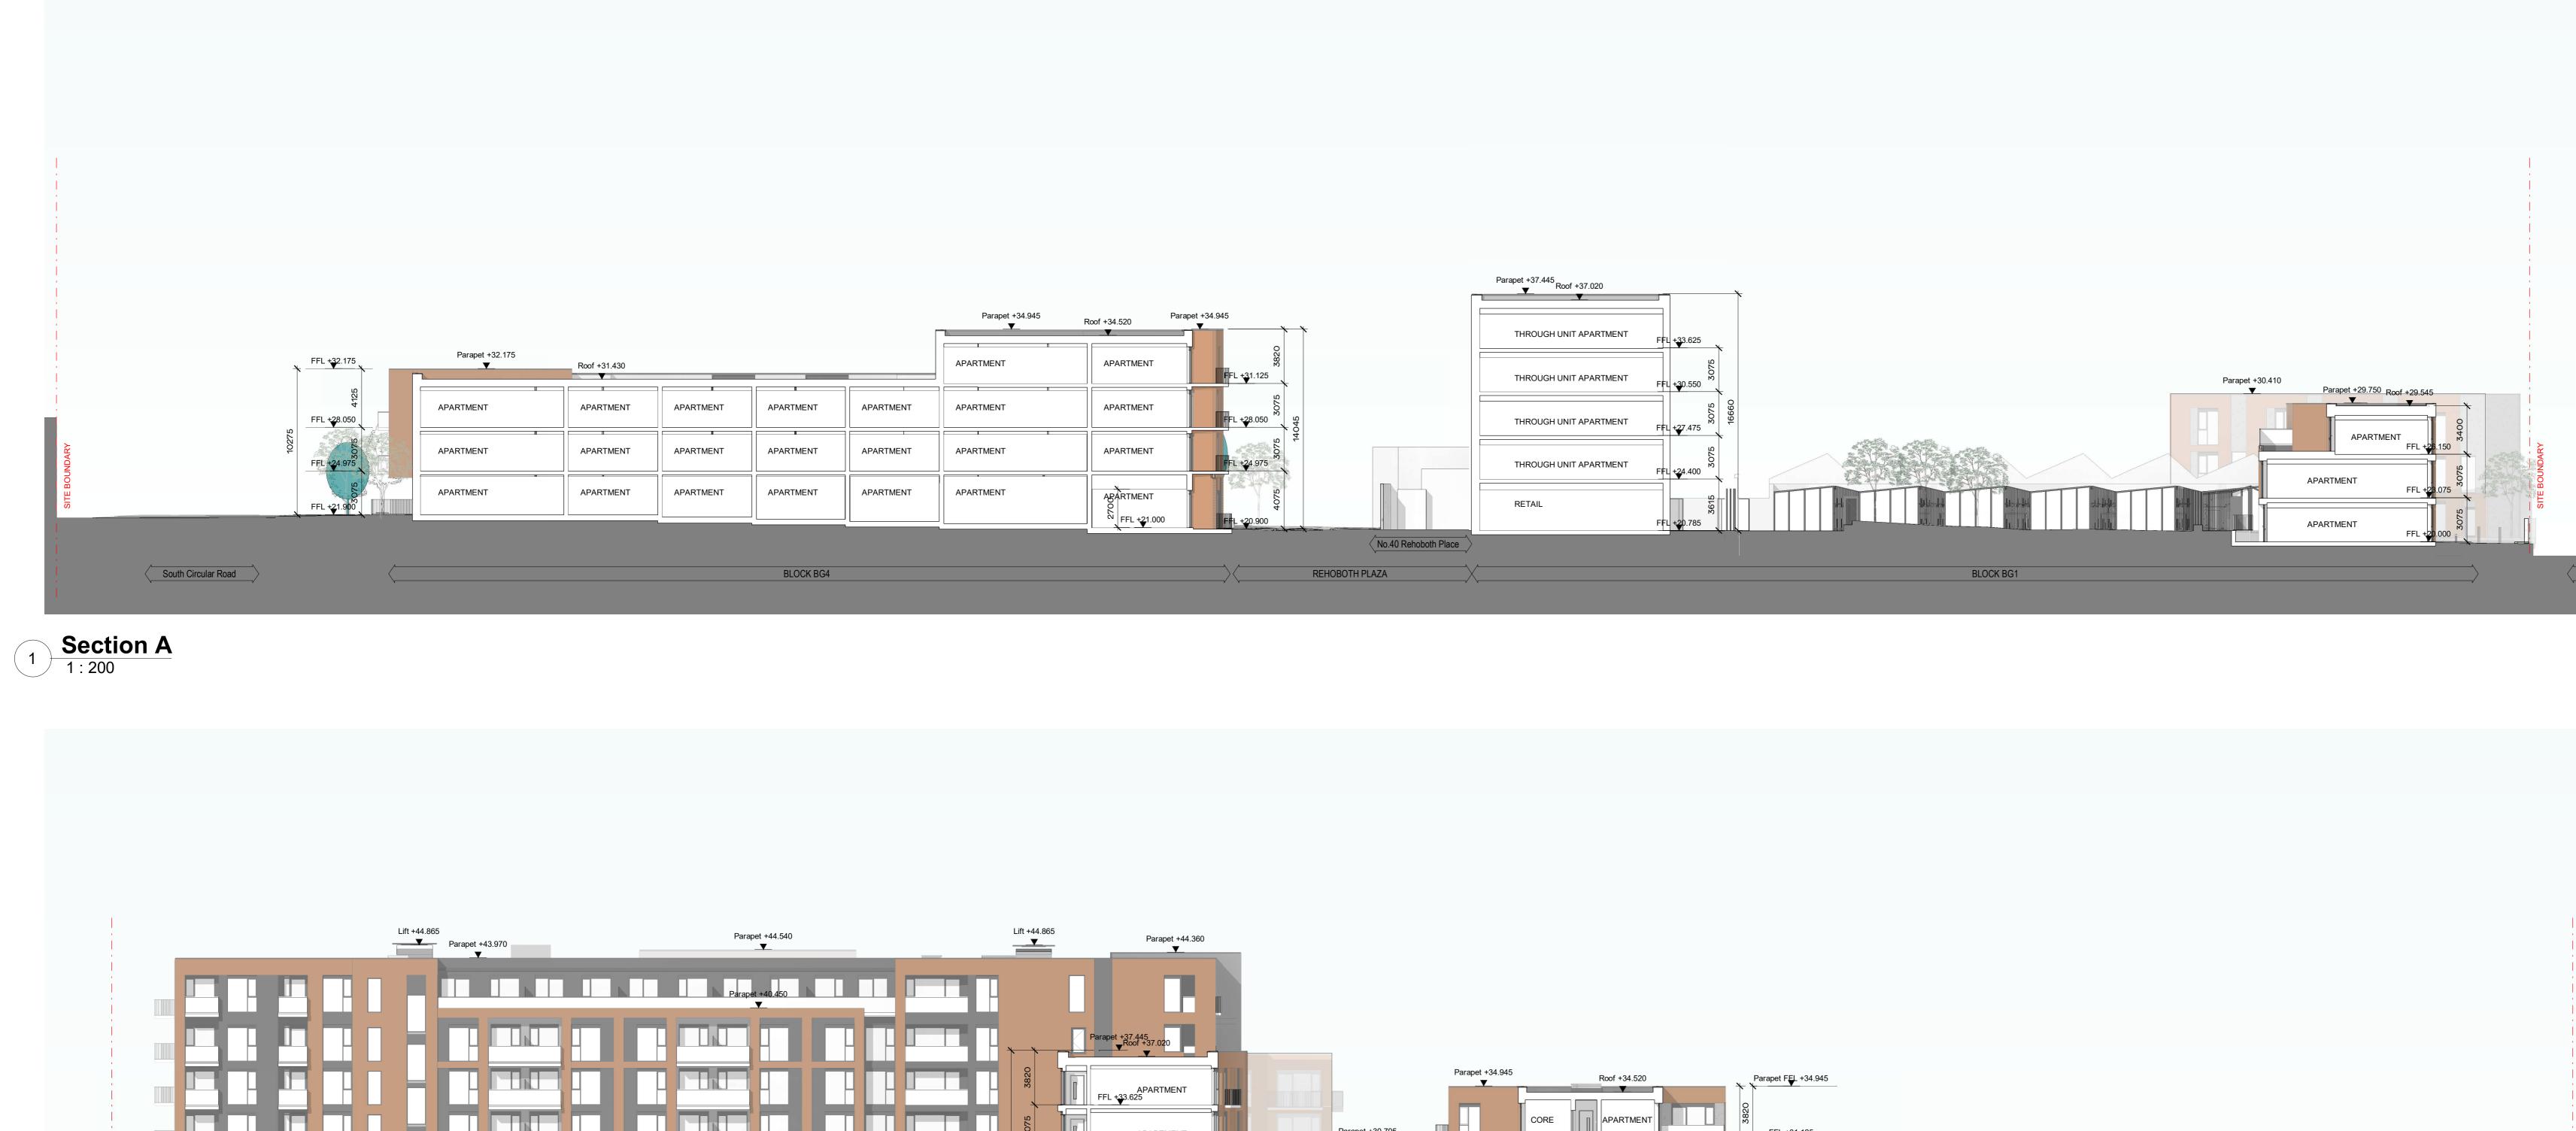

| SITE BOUNDARY |             |                |
|---------------|-------------|----------------|
| DCC LANDS     | BLOCK BG1 E | EVATION BEHIND |

2 **Section B** 1:200

| Parapet FEL +43.770        | Parapet +43.770                                                                         |
|----------------------------|-----------------------------------------------------------------------------------------|
| FFL +39.950                |                                                                                         |
| FFL +33.800<br>FFL +30.725 | APARTMENT<br>APARTMENT<br>APARTMENT<br>APARTMENT<br>APARTMENT<br>APARTMENT<br>APARTMENT |
| FFL +27.650                |                                                                                         |
|