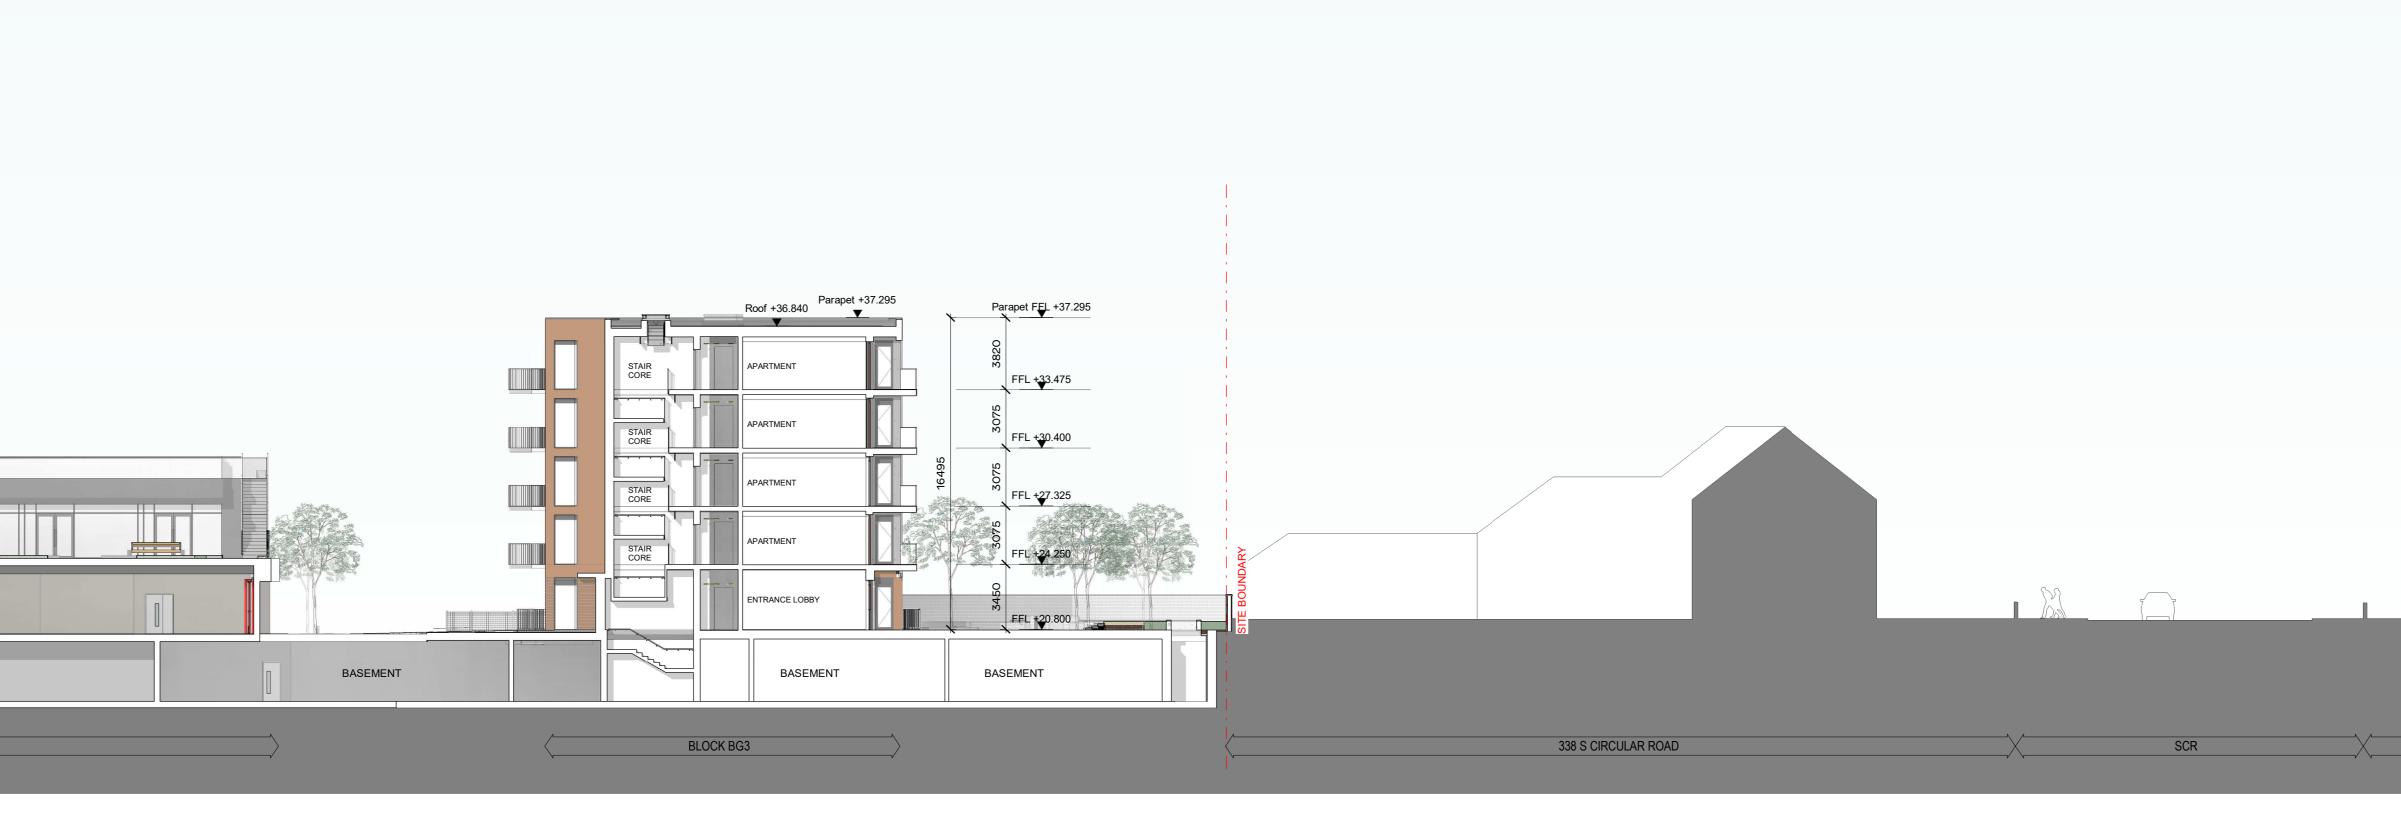

| SITE BOUNDARY |             |                |
|---------------|-------------|----------------|
| DCC LANDS     | BLOCK BG1 E | EVATION BEHIND |

2 **Section B** 1:200

| Parapet FEL +43.770        | Parapet +43.770                                                                         |
|----------------------------|-----------------------------------------------------------------------------------------|
| FFL +39.950                |                                                                                         |
| FFL +33.800<br>FFL +30.725 | APARTMENT<br>APARTMENT<br>APARTMENT<br>APARTMENT<br>APARTMENT<br>APARTMENT<br>APARTMENT |
| FFL +27.650                |                                                                                         |
|                            | APARTMENT GYM HOLDING METER OG CAR<br>AREA GROOM METER OG MARK                          |
|                            | RAMP BASEMENT                                                                           |
| ,<br>                      |                                                                                         |
| DCC LANDS                  | BLOCK BG2                                                                               |
| 3 Section C<br>1:200       |                                                                                         |